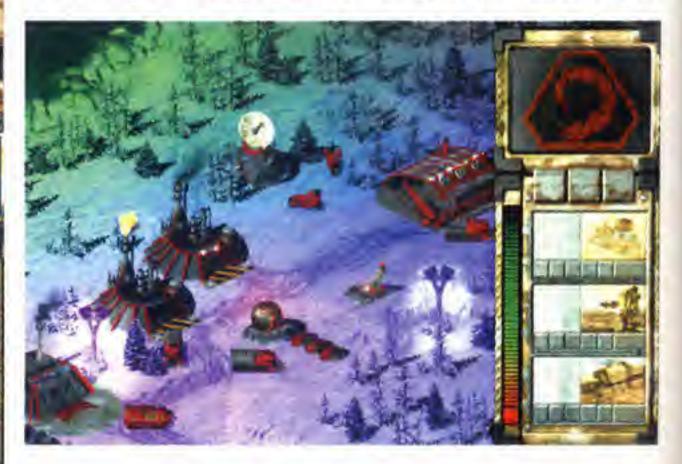

The Global Defence Initiative (GDI) and the evil Brotherhood of Nod are recruiting troops for all-out intergalactic war. Apply within.

While Tiberian Sun plays similarly to previous *Command* & *Conquer* games, there have been many subtle refinements and improvements. The coolest of these is that battle-experienced units become more powerful. Every time a unit is used, whether it be a single trooper or a tank of some sort, it gains experience points which improve its armour, speed, and power ratings. They can even gain new abilities on the way, making protecting your armies more important than before. The battle arenas are also much bigger than *Red Alert*'s, plus they have proper 3D terrain with various new surfaces which affect your vehicles, and even bits of scenery which can be blown away to your advantage.

First came Command & Conquer – a groundbreaking real-time strategy game that can be played by anyone, even people who don't own anoraks. Then came Red Alert with a different selection of vehicles and missions. But now we have Tiberian Sun, which promises to be the best game of its kind ever! Although it uses the same fantastic system which makes all Command & Conquer games so easy and enjoyable to play, Tiberian Sun is a massive step up from Red Alert.

A whole new graphics engine gives the game a brilliant new look and allows Westwood to make the battles even more tense than ever before. Whether you're a veteran of the NOD vs GDI wars or not, *Tiberian Sun* is certainly a game you should be looking forward to.

ONING SOON

The red glow is coming from the defending base.

O Contoured terrain like this makes the battles more realistic. Try to place some units on the higher ground, then get stuck in!

Previously, strategy games have only ever had "functional" graphics. *Tiberian Sun*, however, looks absolutely gorgeous.

One major new graphical feature is the real-time coloured lighting which affects everything on the battlefield to make everything look a lot more solid.

Explosions give off a yellow glow, lights on bases flash when

they're under attack, and there are

even covert night missions. You can just imagine yourself creeping in and taking out enemy floodlights to leave them completely in the dark as you mount a full-scale invasion!